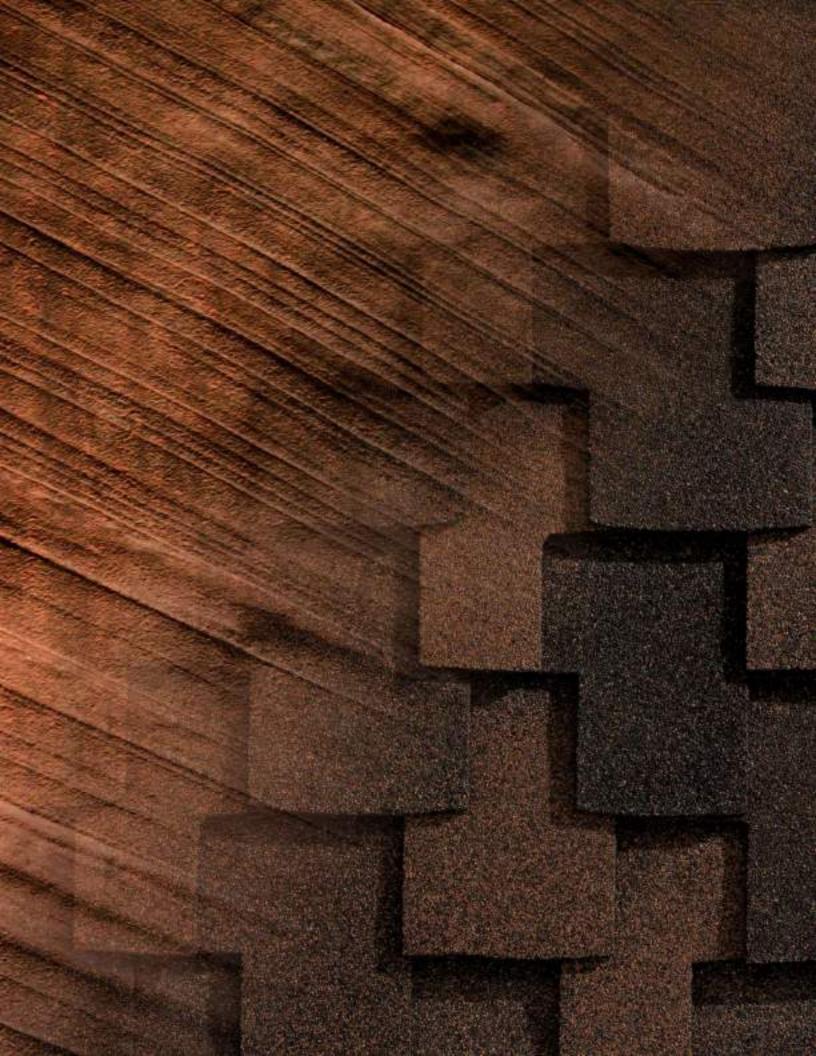

## Black Oak

Sophisticated and stately, Black Oak radiates a grand magnificence — from its deep, dusky ambience to its rich red undertones.

Note: It is difficult to reproduce the color clarity and actual color blends of these products Before selecting your color, please ask to see several full-size shingles.