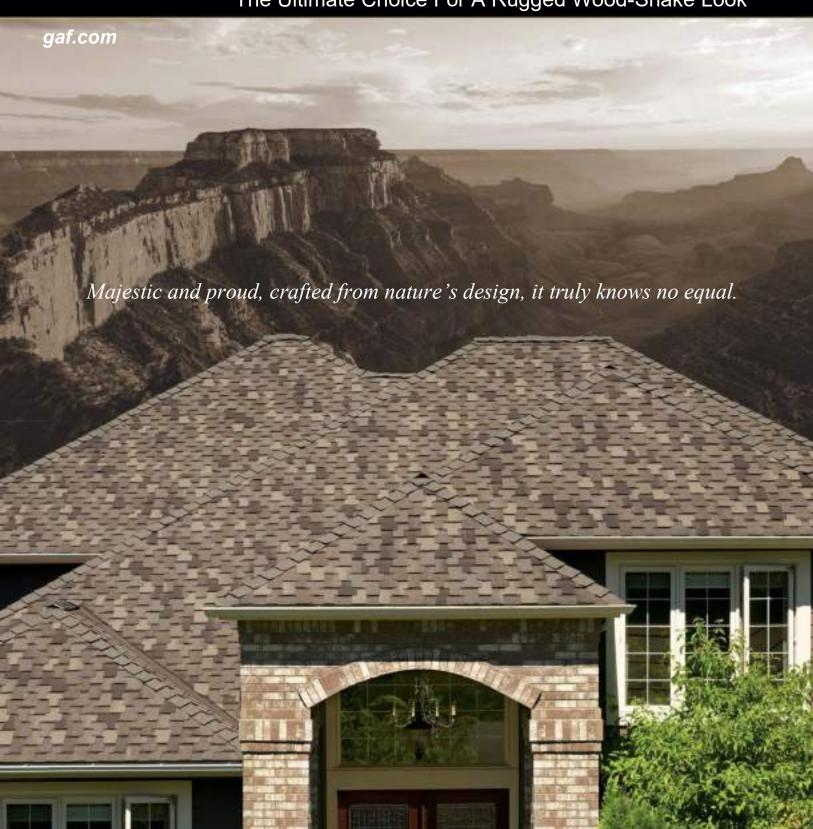

# Grand Canyon LIFETIME Designer SHINGLES

The Ultimate Choice For A Rugged Wood-Shake Look

Color Shown: Mission

Grand Canyon<sup>®</sup> Lifetime Designer Shingles Offer You These Unique Benefits:

- Affordable Luxury... Grand Canyon<sup>®</sup>
   Shingles are only a fraction of the cost of traditional slate or wood shakes
- Sophisticated Design... Artisan-crafted shapes combined with oversized tabs and a magnificant design result in a sophisticated beauty unmatched by typical shingles

Wild elemental forces collide over the

its full glory. A peaceful is reached when the tempest subsides, so captivatingly evocative of your Grand Canyon® roof — a sublime display of harmony, strength, and serenity.

ravine, unleashing a sudden, perfect storm in