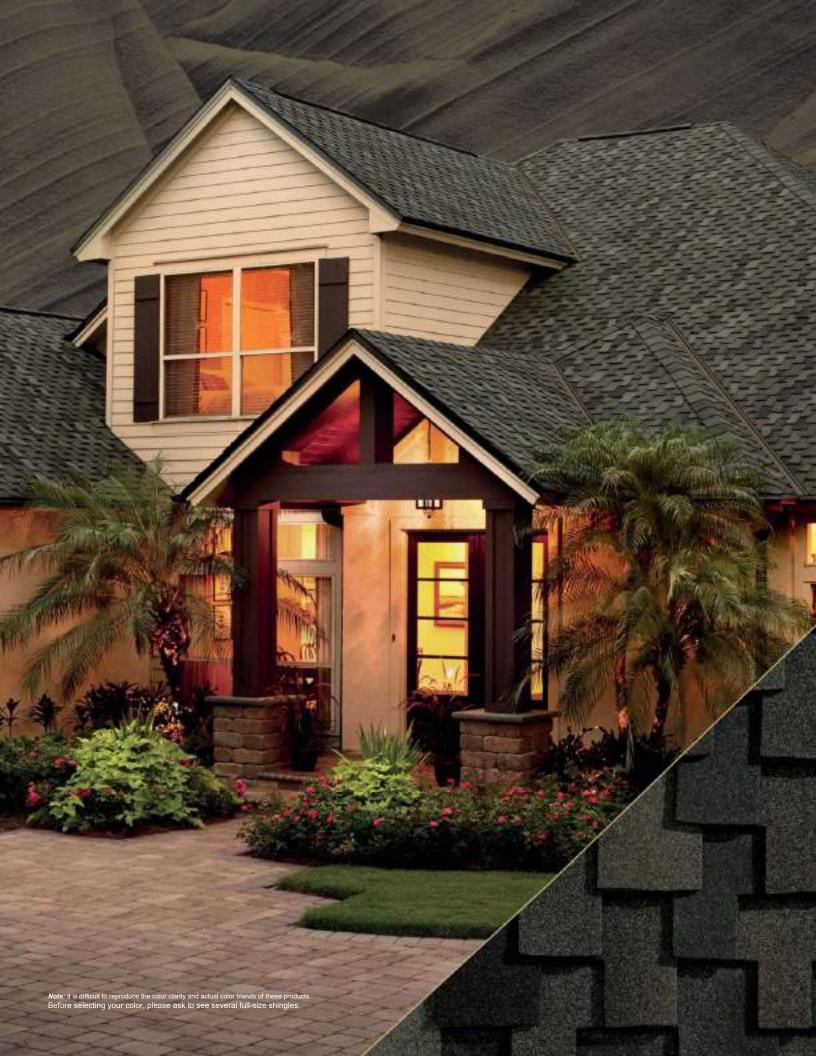

## Black Oak

Sophisticated and stately, Black Oak radiates a grand magnificence — from its deep, dusky ambience to its rich red undertones.

Note: It is difficult to reproduce the color clarity and actual color blends of these products Before selecting your color, please ask to see several full-size shingles.