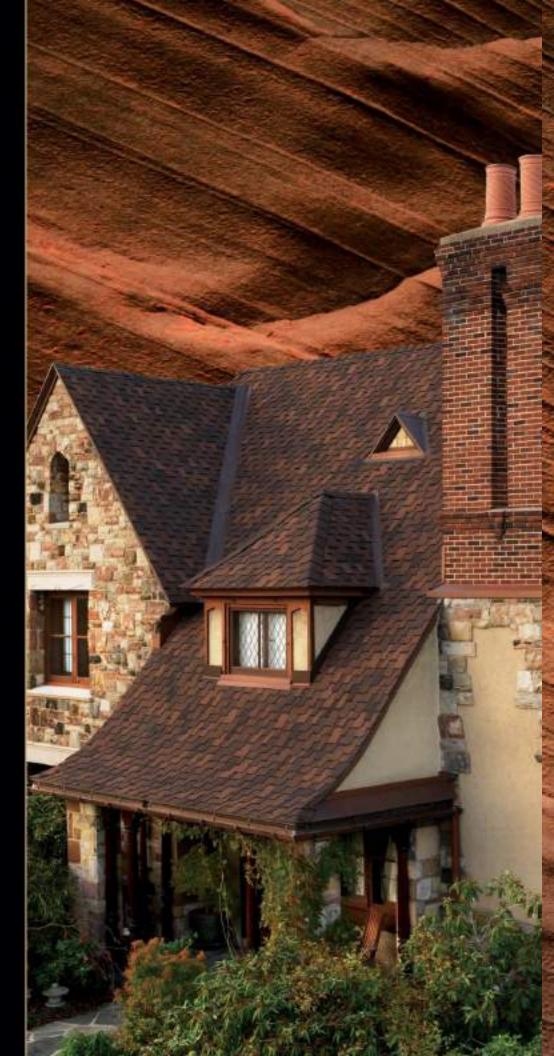

# Grand Canyon LIFETIME Designer SHINGLES

The Ultimate Choice For A Rugged Wood-Shake Look

Color Shown: Mission

Grand Canyon<sup>®</sup> Lifetime Designer Shingles Offer You These Unique Benefits:

- Affordable Luxury... Grand Canyon<sup>®</sup>
   Shingles are only a fraction of the cost of traditional slate or wood shakes
- Sophisticated Design... Artisan-crafted shapes combined with oversized tabs and a magnificant design result in a sophisticated beauty unmatched by typical shingles