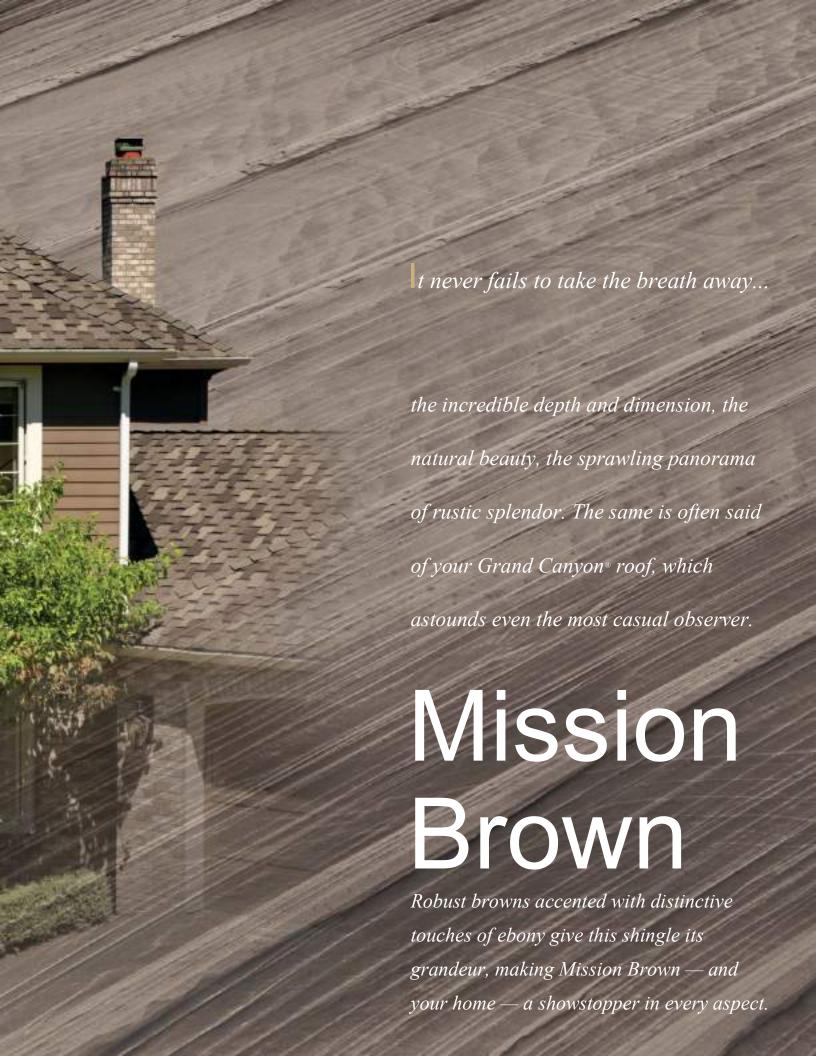

Wild elemental forces collide over the

its full glory. A peaceful is reached when the tempest subsides, so captivatingly evocative of your Grand Canyon® roof — a sublime display of harmony, strength, and serenity.

ravine, unleashing a sudden, perfect storm in

## Storm Cloud Gray

As powerfully impactful as a summer squall,
Storm Cloud Gray gracefully merges a
refreshing blend of cool and warm grays
with a tranquil green undertone.

Just as the blackest of skies can reveal

the brightest stars, the darkest of locales

can contain the most brilliant, striking

hues. Another such phenomenon is your

Grand Canyon® roof, which makes a

lustrous statement as it envelops your

home in shadowy elegance.