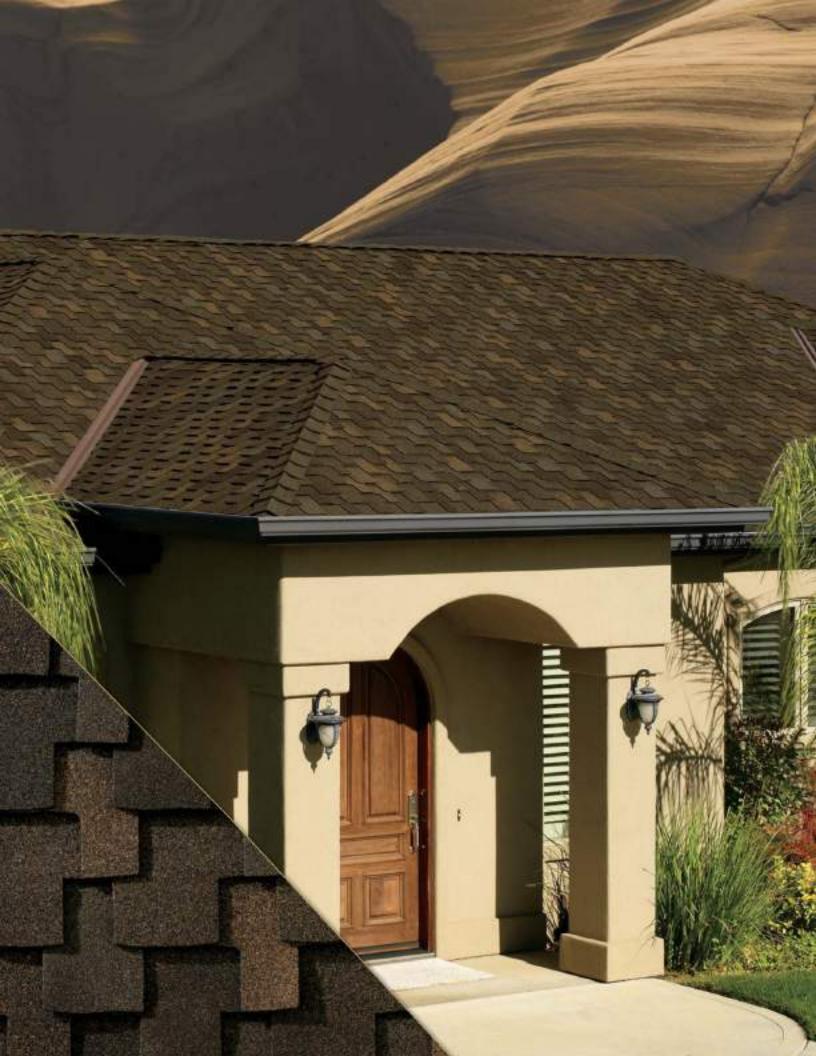

## Black Oak

Sophisticated and stately, Black Oak radiates a grand magnificence — from its deep, dusky ambience to its rich red undertones.

Note: It is difficult to reproduce the color clarity and actual color blends of these products Before selecting your color, please ask to see several full-size shingles.