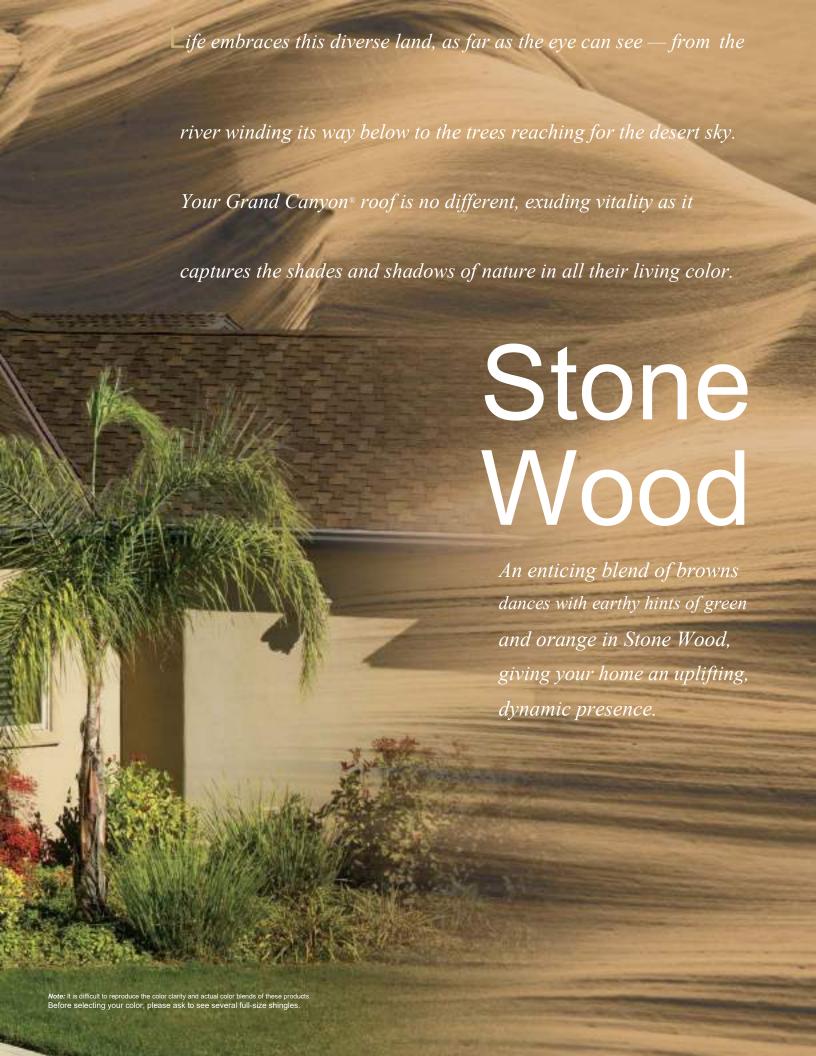

Wild elemental forces collide over the

its full glory. A peaceful is reached when the tempest subsides, so captivatingly evocative of your Grand Canyon® roof — a sublime display of harmony, strength, and serenity.

ravine, unleashing a sudden, perfect storm in