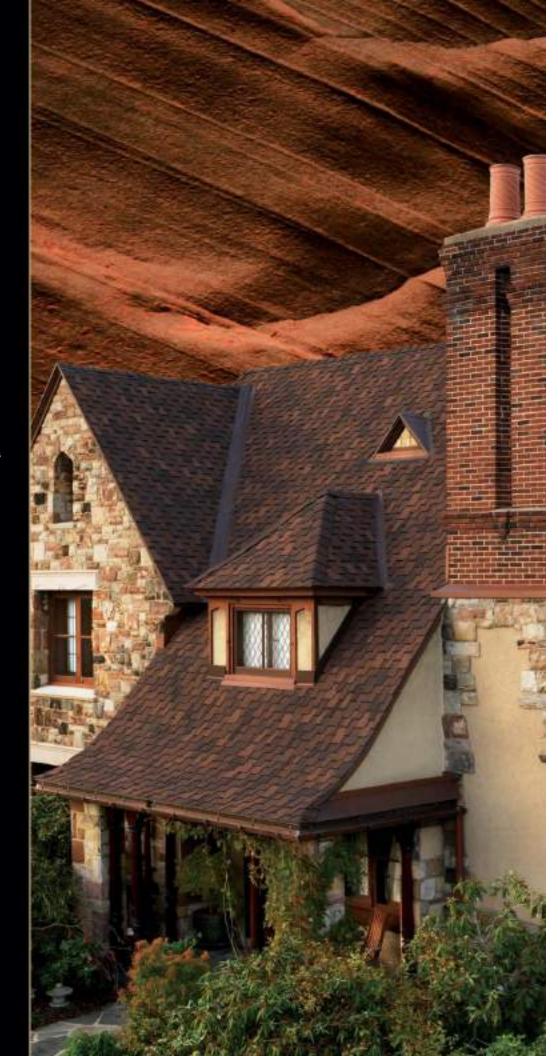

# Grand Canyon LIFETIME Designer SHINGLES

The Ultimate Choice For A Rugged Wood-Shake Look

Color Shown: Mission

Grand Canyon<sup>®</sup> Lifetime Designer Shingles Offer You These Unique Benefits:

- Affordable Luxury... Grand Canyon<sup>®</sup>
   Shingles are only a fraction of the cost of traditional slate or wood shakes
- Sophisticated Design... Artisan-crafted shapes combined with oversized tabs and a magnificant design result in a sophisticated beauty unmatched by typical shingles

Wild elemental forces collide over the

its full glory. A peaceful is reached when the tempest subsides, so captivatingly evocative of your Grand Canyon® roof — a sublime display of harmony, strength, and serenity.

ravine, unleashing a sudden, perfect storm in